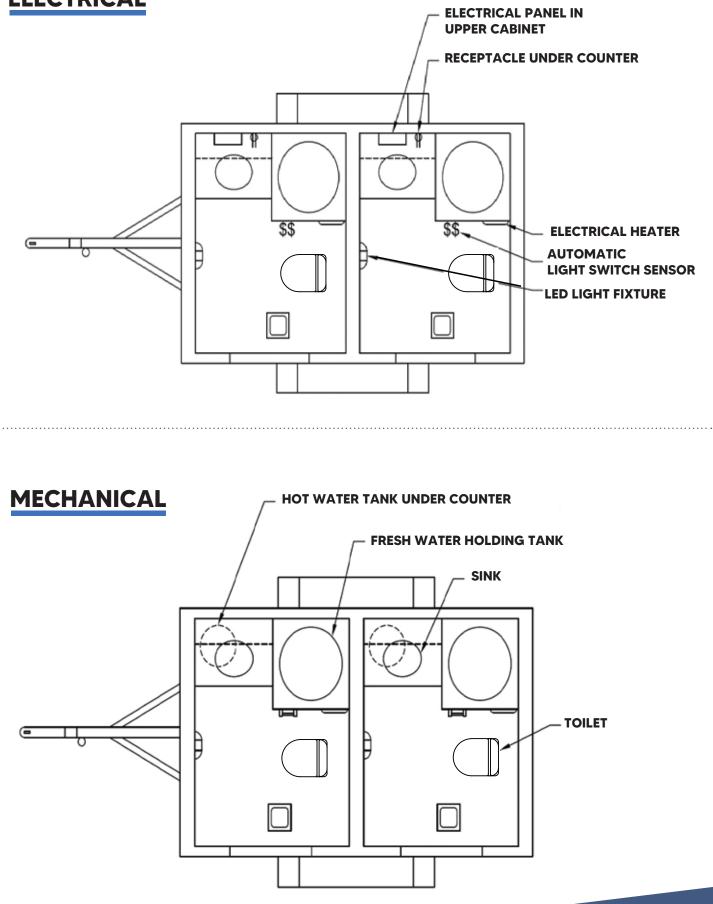

## ELECTRICAL

JOB

#### **Key Features:**

- Compact and rugged in design, measuring 6' x 10'.
- Includes built-in fold-down stairs and railings.
- Facilitates easy drop off and setup.
- The 200W boasts an impressive 236 gallons of fresh water, and 240 gallons of sewage capacity, eliminating the need for on-site services or additional water/sewage tanks.
- Equipped with a 2" Ball Hitch.
- Powered by 120 Volt, 15 AMP for convenience.
- Simple setup, maintenance, and winterization procedures.
- For larger sites, the 200W is also available in a four-stall layout.
- Ensures sanitation with a fully-loaded below-counter HOT WATER system.
- Complements your existing site modules by offering two private toilet stalls complete with standard washroom amenities such as mirrors, sinks, and paper towel dispensers.
- Equipped with heating and heat tracing capabilities to withstand harsh northern winters.