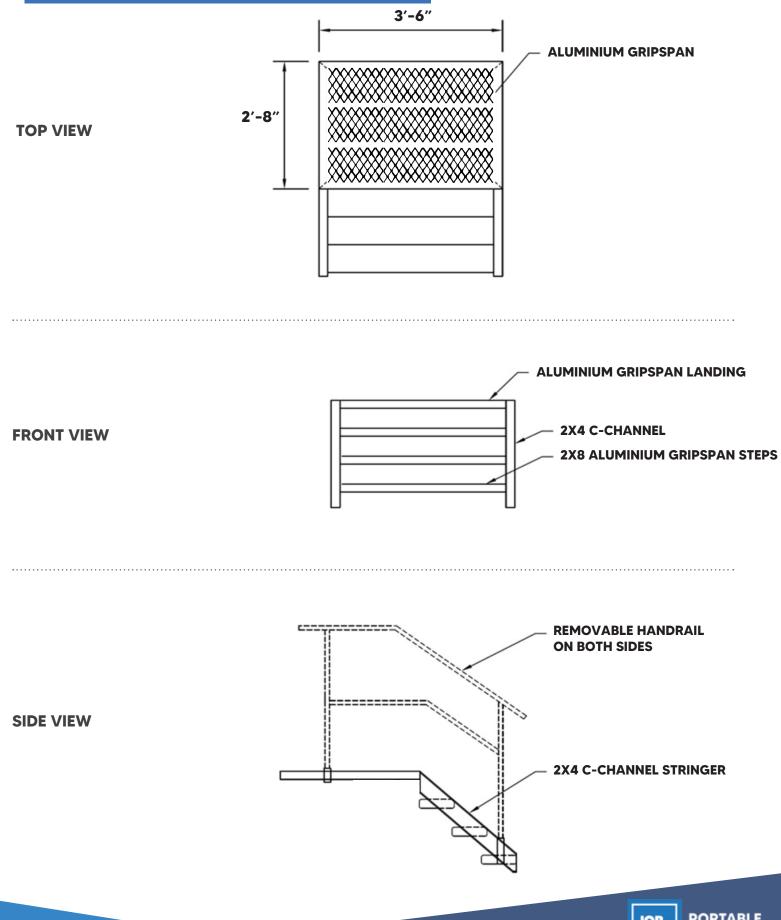

quipped with a 2" Ball Hitch.
- Powered by 120 Volt, 15 AMP for convenience.
- Simple setup, maintenance, and winterization procedures.
- For larger sites, the 200W is also available in a four-stall layout.
- Ensures sanitation with a fully-loaded below-counter HOT WATER system.
- Complements your existing site modules by offering two private toilet stalls complete with standard washroom amenities such as mirrors, sinks, and paper towel dispensers.
- Equipped with heating and heat tracing capabilities to withstand harsh northern winters.





JobJon's Self-Contained 200 series washrooms offer immaculate spaces that cater to your business needs and destinations with utmost cleanliness and convenience.

#### **FLOOR PLAN**







## ELECTRICAL





JOB

### **FOLD-DOWN LANDING AND STAIRS**



NS



# JOB PORTABLE SOLUTIONS

735 ROBLIN BLVD. E, R6W ON2 **Canadian Clients:** (204) 502-1933 **USA Clients:** 1-701-433-9002