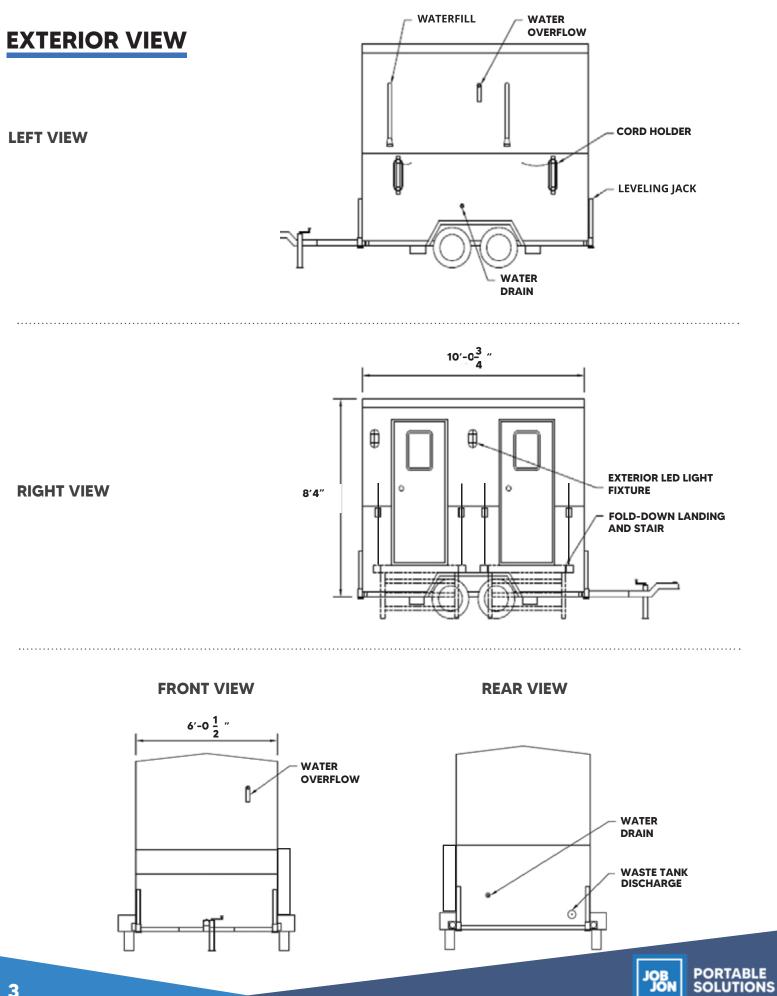

#### **Key Features:**

- Compact and rugged in design, measuring 6' x 10'.
- Includes built-in fold-down stairs and railings.
- Facilitates easy drop off and setup.
- The 200W boasts an impressive 236 gallons of fresh water, and 240 gallons of sewage capacity, eliminating the need for on-site services or additional water/sewage tanks.
- Equipped with a 2" Ball Hitch.
- Powered by 120 Volt, 15 AMP for convenience.
- Simple setup, maintenance, and winterization procedures.
- For larger sites, the 200W is also available in a four-stall layout.
- Ensures sanitation with a fully-loaded below-counter HOT WATER system.
- Complements your existing site modules by offering two private toilet stalls complete with standard washroom amenities such as mirrors, sinks, and paper towel dispensers.
- Equipped with heating and heat tracing capabilities to withstand harsh northern winters.

### **FOLD-DOWN LANDING AND STAIRS**

NS