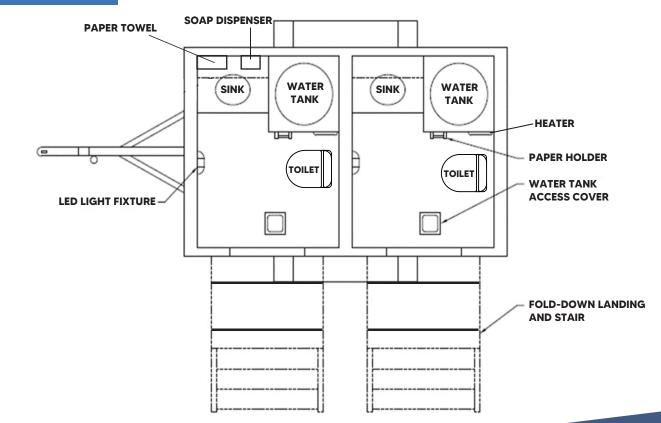

#### **FLOOR PLAN**

#### **Key Features:**

- Compact and rugged in design, measuring 6' x 10'.
- Includes built-in fold-down stairs and railings.
- Facilitates easy drop off and setup.
- The 200W boasts an impressive 236 gallons of fresh water, and 240 gallons of sewage capacity, eliminating the need for on-site services or additional water/sewage tanks.
- Equipped with a 2" Ball Hitch.
- Powered by 120 Volt, 15 AMP for convenience.
- Simple setup, maintenance, and winterization procedures.
- For larger sites, the 200W is also available in a four-stall layout.
- Ensures sanitation with a fully-loaded below-counter HOT WATER system.
- Complements your existing site modules by offering two private toilet stalls complete with standard washroom amenities such as mirrors, sinks, and paper towel dispensers.
- Equipped with heating and heat tracing capabilities to withstand harsh northern winters.