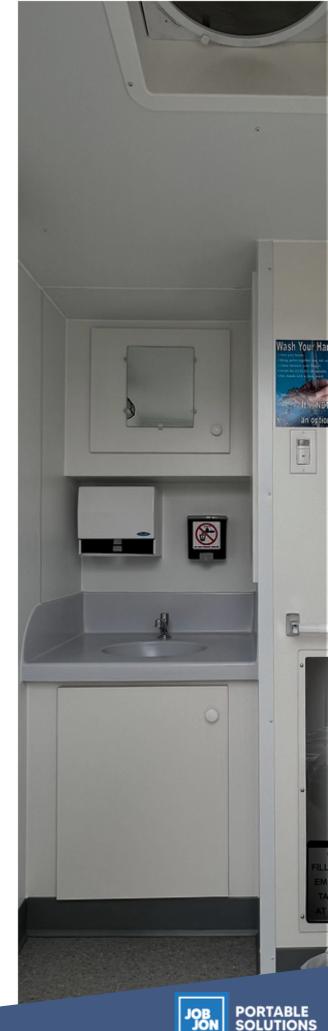

#### **Key Features:**

- Compact and rugged in design, measuring 6' x 10'.
- Includes built-in fold-down stairs and railings.
- Facilitates easy drop off and setup.
- The 200W boasts an impressive 236 gallons of fresh water, and 240 gallons of sewage capacity, eliminating the need for on-site services or additional water/sewage tanks.
- Equipped with a 2" Ball Hitch.
- Powered by 120 Volt, 15 AMP for convenience.
- Simple setup, maintenance, and winterization procedures.
- For larger sites, the 200W is also available in a four-stall layout.
- Ensures sanitation with a fully-loaded below-counter HOT WATER system.
- Complements your existing site modules by offering two private toilet stalls complete with standard washroom amenities such as mirrors, sinks, and paper towel dispensers.
- Equipped with heating and heat tracing capabilities to withstand harsh northern winters.

JobJon's Self-Contained 200 series washrooms offer immaculate spaces that cater to your business needs and destinations with utmost cleanliness and convenience.