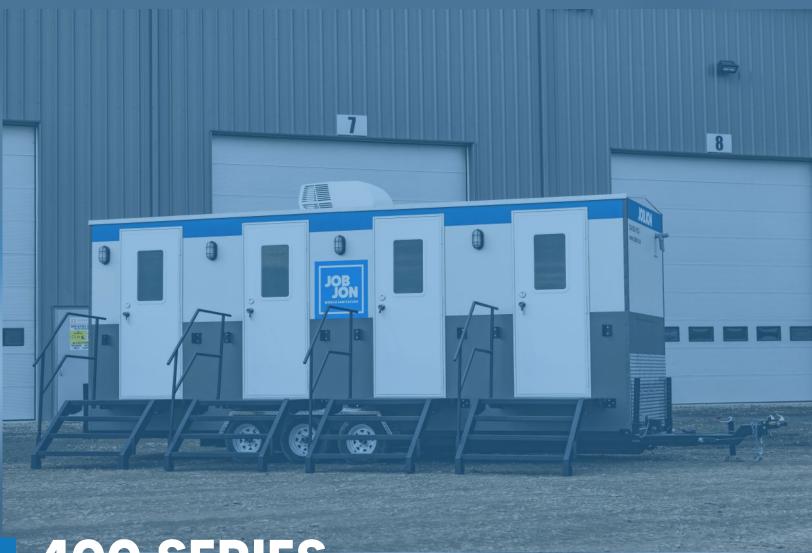

# 400 SERIES SELF-CONTAINED PORTABLE LAVATORIES

#### **Product Overview**

The 400W is JobJon Portable Solutions' innovative response to evolving demands in the realm of temporary restroom solutions. As urban work sites increasingly call for reduced footprints and limited space for construction trailers, and major public events such as outdoor concerts, conferences, or festivals steer away from multi-stall lavatories and portable toilets, the 400W steps in to meet these challenges head-on. Even in scenarios where access to sewer and water services poses a significant hurdle, the 400W can be effortlessly deployed to provide your team with the modern conveniences they've grown accustomed to.

### **Key Features:**

- Compact and rugged in design, measuring 6' x 20'.
- Includes built-in fold-down stairs and railings.
- Facilitates easy drop off and setup.
- The 400W boasts an impressive 472 gallons of fresh water, and 480 gallons of sewage capacity, eliminating the need for on-site services or additional water/sewage tanks.
- Equipped with a 2 5/16" Ball Hitch.
- Powered by 240 Volt, 70 AMP for convenience.
- Simple setup, maintenance, and winterization procedures.
- Ensures sanitation with a fully-loaded below-counter HOT WATER system.
- Complements your existing site modules by offering four private toilet stalls complete with standard restroom amenities such as mirrors, sinks, and paper towel dispensers.
- Equipped with heating and heat tracing capabilities to withstand harsh northern winters.

JobJon's Self-Contained 400 series washrooms offer immaculate spaces that cater to your business needs and destinations with utmost cleanliness and convenience.