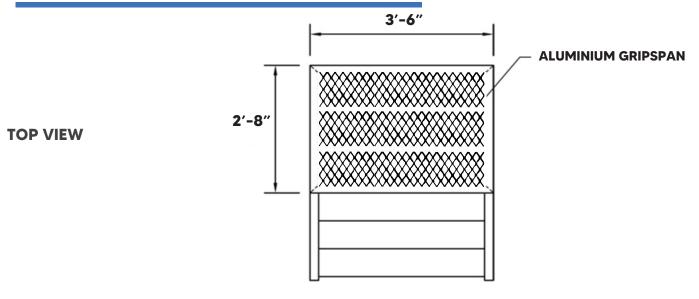

# **FOLD-DOWN LANDING AND STAIRS**

FRONT VIEW

2X4 C-CHANNEL
2X7 ALUMINIUM GRIPSPAN STEPS

SIDE VIEW

REMOVABLE HANDRAIL
ON BOTH SIDES

2" X 4" C-CHANNEL STRINGER