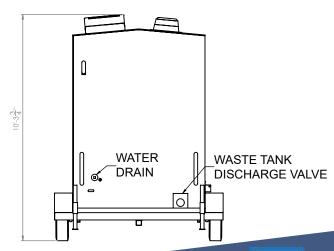

dditional water/sewage tanks.
- Equipped with a 2 5/16" Ball Hitch.
- Powered by 240 Volt, 70 AMP for convenience.
- Simple setup, maintenance, and winterization procedures.
- Ensures sanitation with a fully-loaded below-counter HOT WATER system.
- Complements your existing site modules by offering four private toilet stalls complete with standard restroom amenities such as mirrors, sinks, and paper towel dispensers.
- Equipped with heating and heat tracing capabilities to withstand harsh northern winters.





JobJon's Self-Contained 400 series washrooms offer immaculate spaces that cater to your business needs and destinations with utmost cleanliness and convenience.

## **FLOOR PLAN**





# **EXTERIOR VIEW**

**LEFT VIEW** 



.....



**RIGHT VIEW** 

# FRONT VIEW

### **REAR VIEW**





# **ELECTRICAL**

ELECTRICAL PANEL IN UPPER CABINET



# **MECHANICAL**



# **FOLD-DOWN LANDING AND STAIRS**



FRONT VIEW

2X4 C-CHANNEL
2X7 ALUMINIUM GRIPSPAN STEPS

SIDE VIEW

REMOVABLE HANDRAIL
ON BOTH SIDES

2" X 4" C-CHANNEL STRINGER