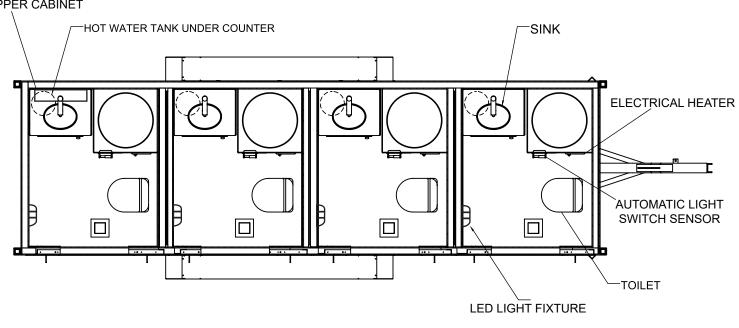

all Hitch.
- Powered by 240 Volt, 70 AMP for convenience.
- Simple setup, maintenance, and winterization procedures.
- Ensures sanitation with a fully-loaded below-counter HOT WATER system.
- Complements your existing site modules by offering four private toilet stalls complete with standard restroom amenities such as mirrors, sinks, and paper towel dispensers.
- Equipped with heating and heat tracing capabilities to withstand harsh northern winters.





JobJon's Self-Contained 400 series washrooms offer immaculate spaces that cater to your business needs and destinations with utmost cleanliness and convenience.

## **FLOOR PLAN**





# **EXTERIOR VIEW**

**LEFT VIEW** 



.....



**RIGHT VIEW** 

# FRONT VIEW

### **REAR VIEW**





# **ELECTRICAL**

ELECTRICAL PANEL IN UPPER CABINET



# **MECHANICAL**



# **FOLD-DOWN LANDING AND STAIRS**



FRONT VIEW

2X4 C-CHANNEL
2X7 ALUMINIUM GRIPSPAN STEPS

SIDE VIEW

REMOVABLE HANDRAIL
ON BOTH SIDES

2" X 4" C-CHANNEL STRINGER