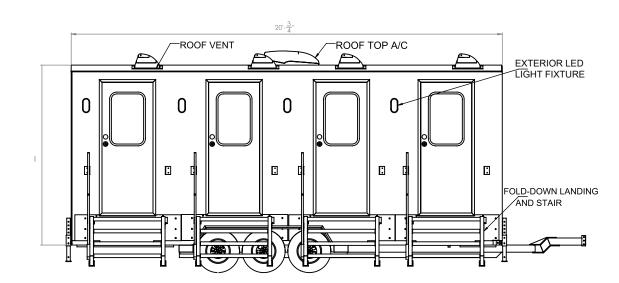

city, eliminating the need for on-site services or additional water/sewage tanks.
- Equipped with a 2 5/16" Ball Hitch.
- Powered by 240 Volt, 70 AMP for convenience.
- Simple setup, maintenance, and winterization procedures.
- Ensures sanitation with a fully-loaded below-counter HOT WATER system.
- Complements your existing site modules by offering four private toilet stalls complete with standard restroom amenities such as mirrors, sinks, and paper towel dispensers.
- Equipped with heating and heat tracing capabilities to withstand harsh northern winters.





JobJon's Self-Contained 400 series washrooms offer immaculate spaces that cater to your business needs and destinations with utmost cleanliness and convenience.

## **FLOOR PLAN**





# **EXTERIOR VIEW**

**LEFT VIEW** 



.....



**RIGHT VIEW** 

# FRONT VIEW

### **REAR VIEW**





# **ELECTRICAL**

ELECTRICAL PANEL IN UPPER CABINET



# **MECHANICAL**



# **FOLD-DOWN LANDING AND STAIRS**



FRONT VIEW

2X4 C-CHANNEL
2X7 ALUMINIUM GRIPSPAN STEPS

SIDE VIEW

REMOVABLE HANDRAIL
ON BOTH SIDES

2" X 4" C-CHANNEL STRINGER