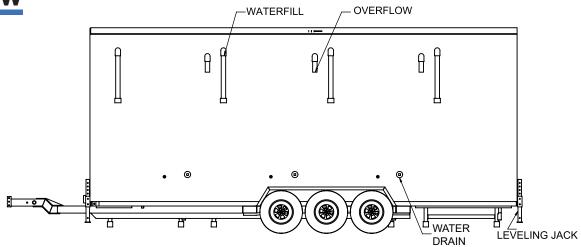

wage capacity, eliminating the need for on-site services or additional water/sewage tanks.
- Equipped with a 2 5/16" Ball Hitch.
- Powered by 240 Volt, 70 AMP for convenience.
- Simple setup, maintenance, and winterization procedures.
- Ensures sanitation with a fully-loaded below-counter HOT WATER system.
- Complements your existing site modules by offering four private toilet stalls complete with standard restroom amenities such as mirrors, sinks, and paper towel dispensers.
- Equipped with heating and heat tracing capabilities to withstand harsh northern winters.





JobJon's Self-Contained 400 series washrooms offer immaculate spaces that cater to your business needs and destinations with utmost cleanliness and convenience.

## **FLOOR PLAN**





# **EXTERIOR VIEW**

**LEFT VIEW** 



.....



**RIGHT VIEW** 

# FRONT VIEW

### **REAR VIEW**





# **ELECTRICAL**

ELECTRICAL PANEL IN UPPER CABINET



# **MECHANICAL**



# **FOLD-DOWN LANDING AND STAIRS**



FRONT VIEW

2X4 C-CHANNEL
2X7 ALUMINIUM GRIPSPAN STEPS

SIDE VIEW

REMOVABLE HANDRAIL
ON BOTH SIDES

2" X 4" C-CHANNEL STRINGER