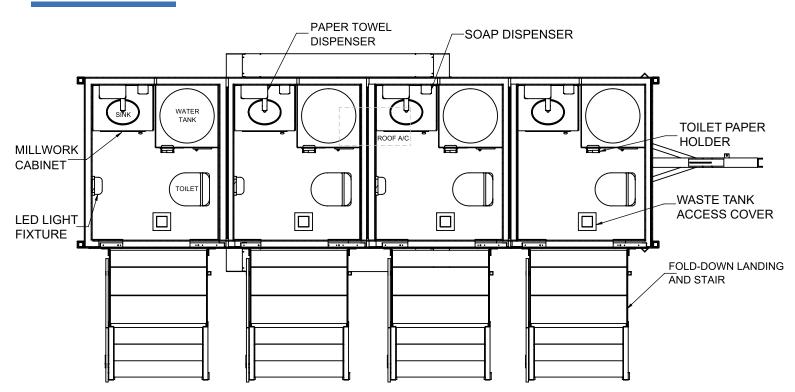

ons of fresh water, and 480 gallons of sewage capacity, eliminating the need for on-site services or additional water/sewage tanks.
- Equipped with a 2 5/16" Ball Hitch.
- Powered by 240 Volt, 70 AMP for convenience.
- Simple setup, maintenance, and winterization procedures.
- Ensures sanitation with a fully-loaded below-counter HOT WATER system.
- Complements your existing site modules by offering four private toilet stalls complete with standard restroom amenities such as mirrors, sinks, and paper towel dispensers.
- Equipped with heating and heat tracing capabilities to withstand harsh northern winters.





JobJon's Self-Contained 400 series washrooms offer immaculate spaces that cater to your business needs and destinations with utmost cleanliness and convenience.

## **FLOOR PLAN**





# **EXTERIOR VIEW**

**LEFT VIEW** 



.....



**RIGHT VIEW** 

# FRONT VIEW

### **REAR VIEW**





# **ELECTRICAL**

ELECTRICAL PANEL IN UPPER CABINET



# **MECHANICAL**



# **FOLD-DOWN LANDING AND STAIRS**



FRONT VIEW

2X4 C-CHANNEL
2X7 ALUMINIUM GRIPSPAN STEPS

SIDE VIEW

REMOVABLE HANDRAIL
ON BOTH SIDES

2" X 4" C-CHANNEL STRINGER