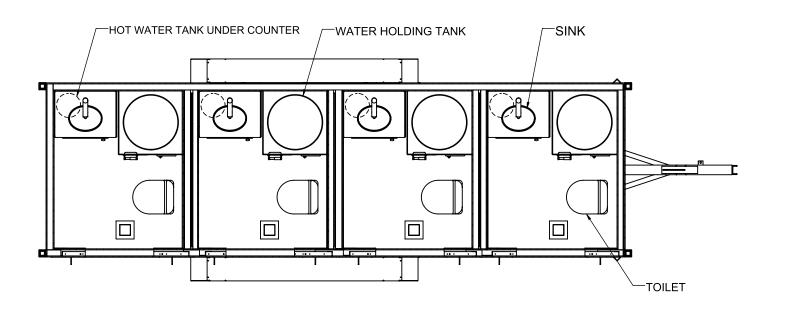

by 240 Volt, 70 AMP for convenience.
- Simple setup, maintenance, and winterization procedures.
- Ensures sanitation with a fully-loaded below-counter HOT WATER system.
- Complements your existing site modules by offering four private toilet stalls complete with standard restroom amenities such as mirrors, sinks, and paper towel dispensers.
- Equipped with heating and heat tracing capabilities to withstand harsh northern winters.





JobJon's Self-Contained 400 series washrooms offer immaculate spaces that cater to your business needs and destinations with utmost cleanliness and convenience.

## **FLOOR PLAN**





# **EXTERIOR VIEW**

**LEFT VIEW** 



.....



**RIGHT VIEW** 

# FRONT VIEW

### **REAR VIEW**





# **ELECTRICAL**

ELECTRICAL PANEL IN UPPER CABINET



# **MECHANICAL**



# **FOLD-DOWN LANDING AND STAIRS**



FRONT VIEW

2X4 C-CHANNEL
2X7 ALUMINIUM GRIPSPAN STEPS

SIDE VIEW

REMOVABLE HANDRAIL
ON BOTH SIDES

2" X 4" C-CHANNEL STRINGER