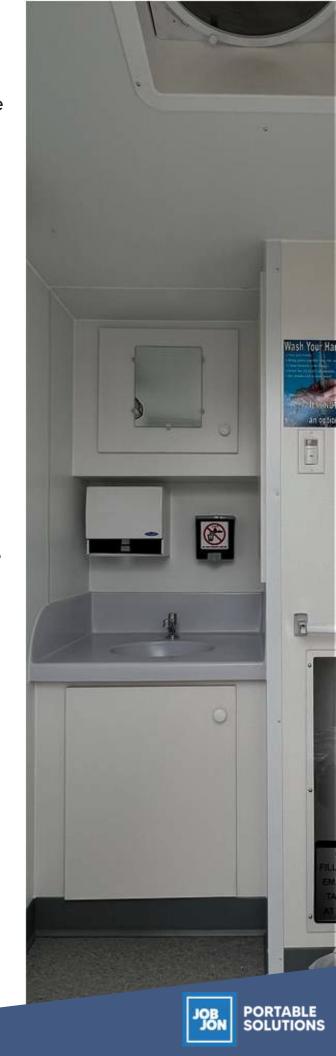

### **Key Features:**

- Compact and rugged in design, measuring 6' x 20'.
- Includes built-in fold-down stairs and railings.
- Facilitates easy drop off and setup.
- The 400W boasts an impressive 472 gallons of fresh water, and 480 gallons of sewage capacity, eliminating the need for on-site services or additional water/sewage tanks.
- Equipped with a 2 5/16" Ball Hitch.
- Powered by 240 Volt, 70 AMP for convenience.
- Simple setup, maintenance, and winterization procedures.
- Ensures sanitation with a fully-loaded below-counter HOT WATER system.
- Complements your existing site modules by offering four private toilet stalls complete with standard restroom amenities such as mirrors, sinks, and paper towel dispensers.
- Equipped with heating and heat tracing capabilities to withstand harsh northern winters.